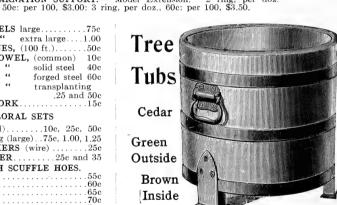

ommon.     | 12  |       | 6.6      | 4.4  |    |   |   |   |    |    |   |    |   |   |      | .30  |   |
| 4.6         | 10  |       | 4.4      | 4.6  |    |   |   |   |    |    |   |    |   |   |      | .25  |   |
| 4.4         | - 8 |       | 4.4      | 6.6  |    |   |   |   |    |    |   |    |   |   |      | .20  |   |
| **          | 6   | 4.4   | 4.6      | 4.6  |    |   |   |   |    |    |   |    |   |   |      | .15  |   |
| Hot Bed.    | gua | rante | ed. \$2. | .00: | oo | t | g | u | aı | 'a | n | ιt | e | e | 1,   | 1.25 | - |
| Self regist | eri | ng    |          |      |    |   |   |   | \$ | 1. | 2 | 5  | 1 | C | \$   | 3.00 |   |

FULL LINE FANCY THERMOMETERS.

#### HAND WEEDERS

10c to 20c

#### TOMATO SUPPORT

Price 20c Each-Per Doz., \$2.00



Cedar

Green Outside





| NO. OUTSIDE DI |      |      |          |
|----------------|------|------|----------|
| 027 inch       | 1 24 | inch | . \$6.00 |
| 125 "          | 22   |      | . 5.00   |
| 223 "          | 20   | 44   | 4.50     |
| 321 "          | 18   |      | 4.00     |
| 418 "          | 16   | 44   | 3.50     |
| 516 "          | 14   | 44   | 2.75     |
| 614 "          |      | 44   | 2.35     |
| 7              |      | 44   | 2.00     |
| 812 "          | 10   | 44   | . 1.75   |

#### NEW YORK TREE TUBS

Made of Virginia White Cedar, painted green.

| 2.2.00 |                | 8                |       | _   | , L.          |            |
|--------|----------------|------------------|-------|-----|---------------|------------|
|        |                | Diam             |       |     |